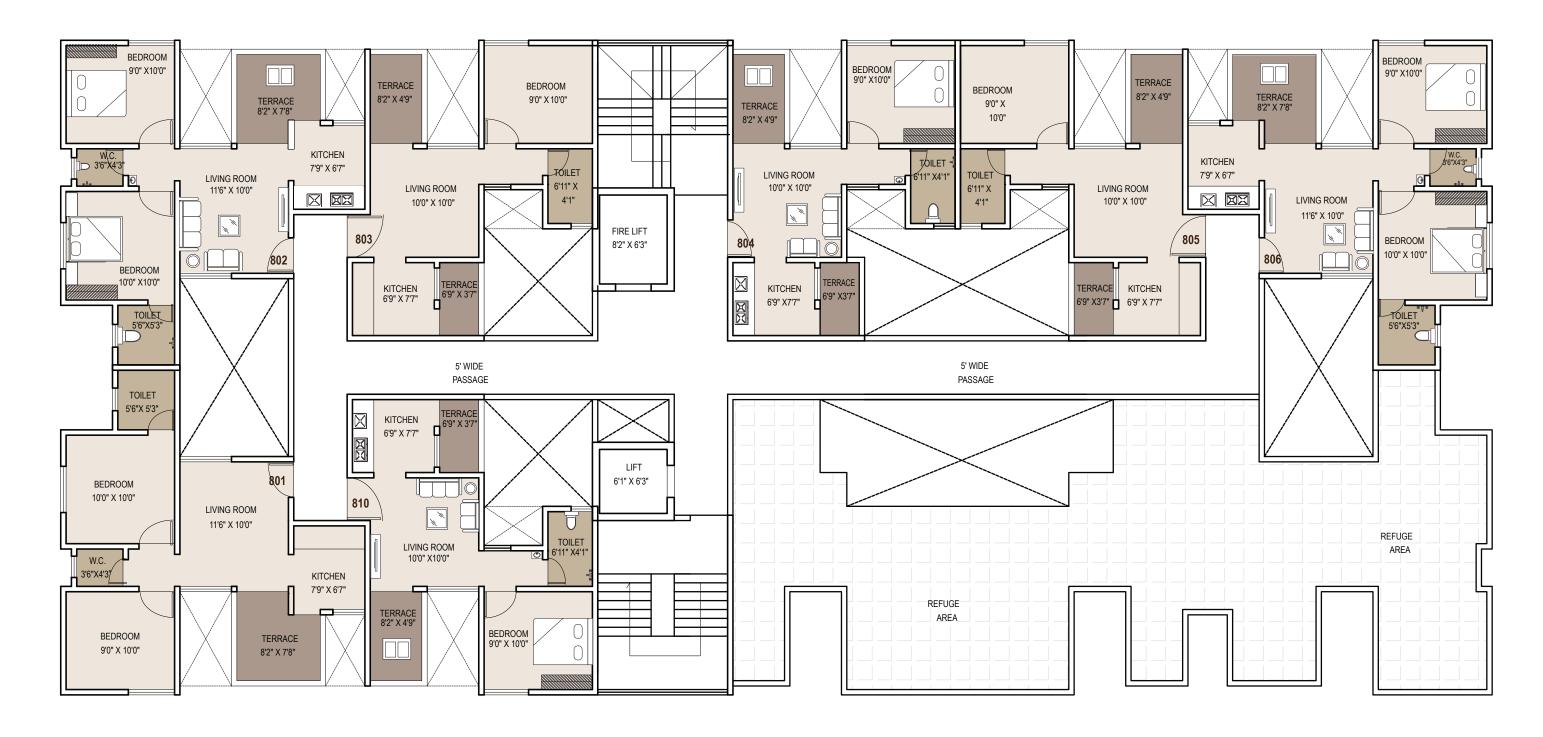

# (A BLDG) - 8TH FLOOR PLAN

| UNIT NO.      | CARPET AREA<br>(IN SQ. M) | ENCLOSED BALCONY<br>(IN SQ. M) | TERRACE<br>(IN SQ. M) | TOTAL CARPET<br>(IN SQ. M) |
|---------------|---------------------------|--------------------------------|-----------------------|----------------------------|
| 801, 802, 806 | 33.74                     | 7.24                           | 6.34                  | 47.32                      |
| 803, 810      | 24.4                      | 3.2                            | 6.8                   | 35.45                      |
| 804           | 25.45                     | 3.76                           | 6.88                  | 35.04                      |
| 805           | 24.99                     | 3.76                           | 6.8                   | 35.55                      |