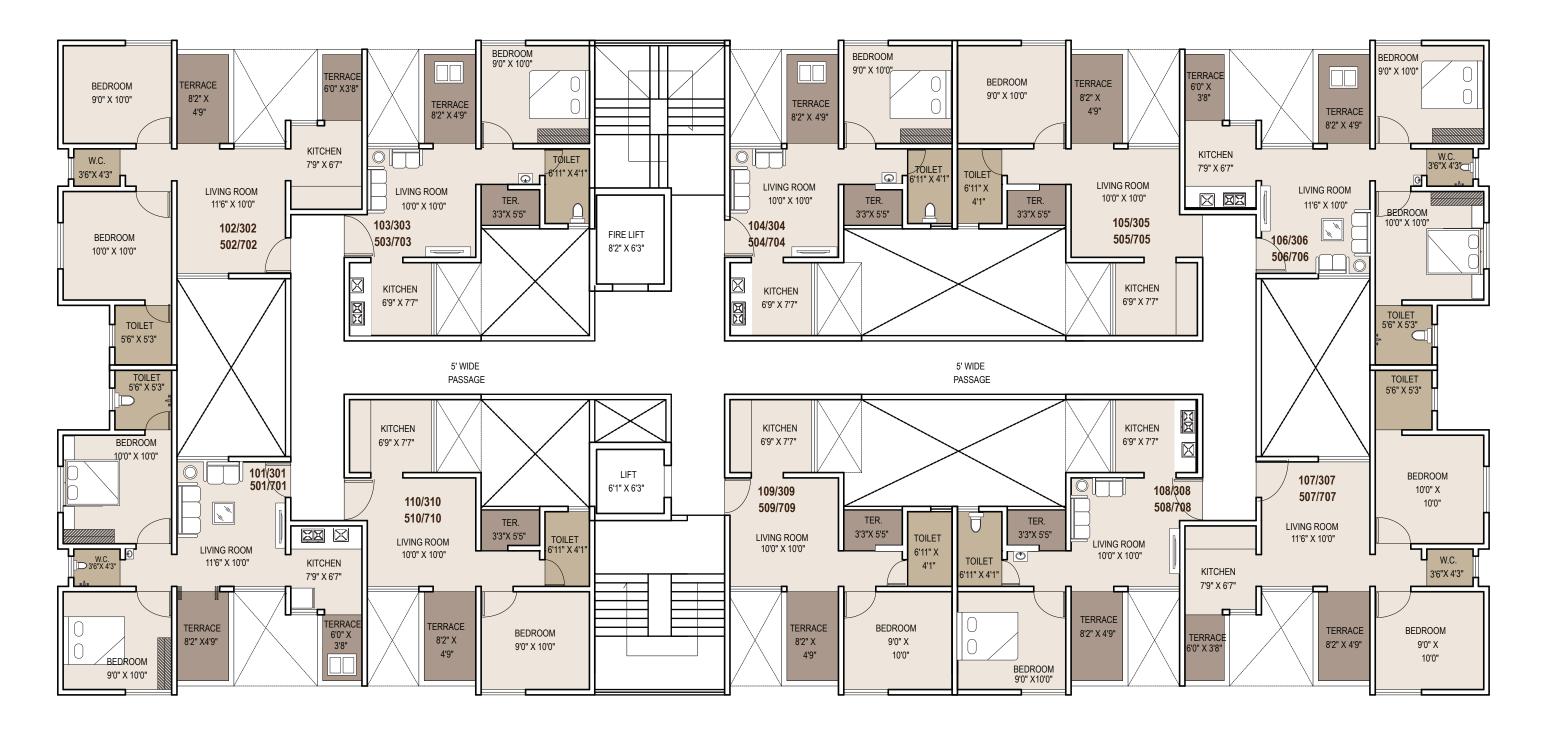

## (A BLDG) - 1ST, 3RD, 5TH, 7TH FLOOR PLAN

| UNIT NO.           | CARPET AREA<br>(IN SQ. M) | ENCLOSED BALCONY<br>(IN SQ. M) | TERRACE<br>(IN SQ. M) | TOTAL CARPET<br>(IN SQ. M) |
|--------------------|---------------------------|--------------------------------|-----------------------|----------------------------|
| 101, 102, 106, 107 | 33.74                     | 7.24                           | 7.03                  | 48.01                      |
| 103, 105, 108, 110 | 25.17                     | 3.76                           | 6.05                  | 34.98                      |
| 104, 109           | 24.55                     | 3.76                           | 6.05                  | 34.36                      |