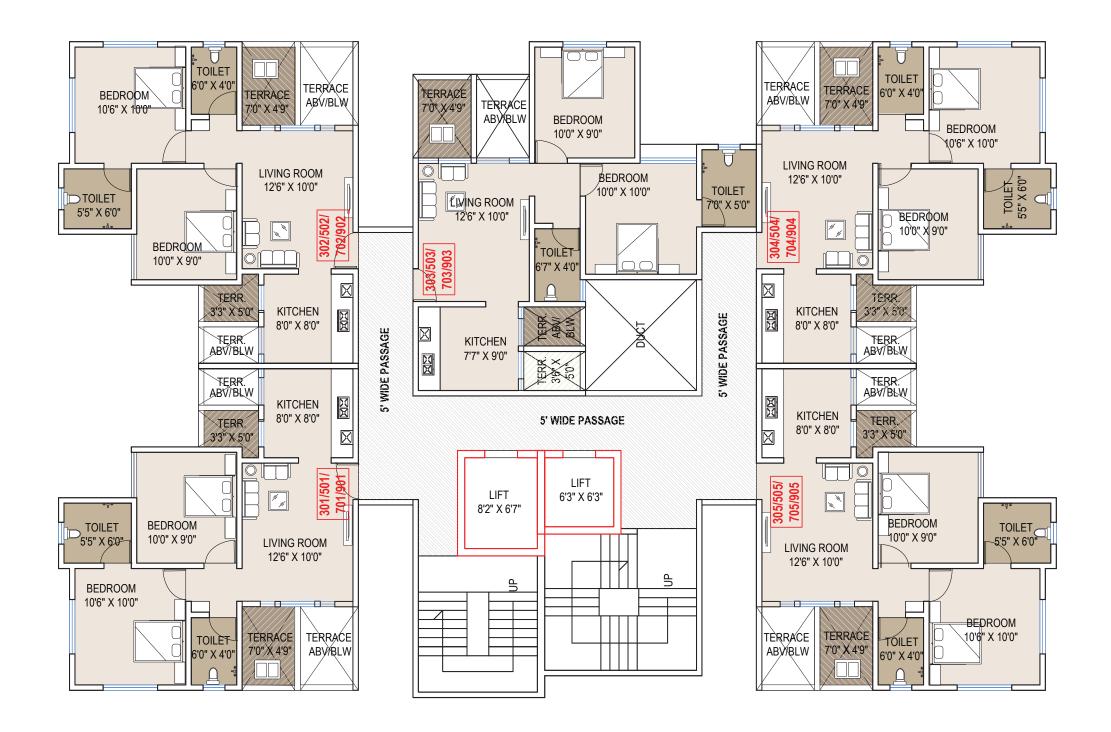

## (B BLDG) - 3RD/5TH/7TH & 9TH FLOOR PLAN

| UNIT NO.           | CARPET AREA | ENCLOSED BALCONY | TERRACE | TOTAL CARPET |
|--------------------|-------------|------------------|---------|--------------|
| 301, 501, 701, 901 | 499.00      | -                | 51.00   | 550.00       |
| 302, 502, 702, 902 | 499.00      | -                | 51.00   | 550.00       |
| 303, 503, 703, 903 | 497.00      | -                | 51.00   | 548.00       |