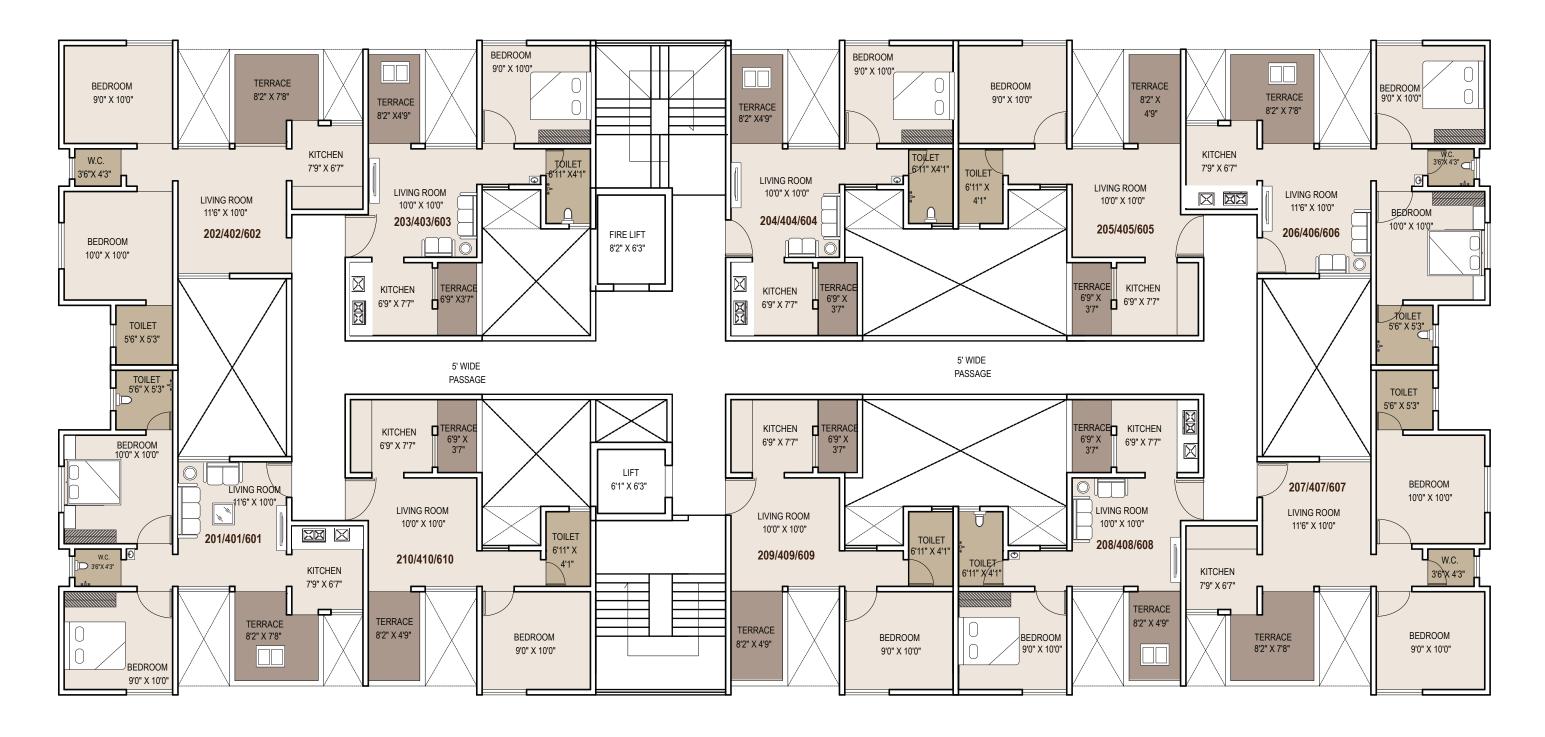

# (A BLDG) - 2ND, 4TH, 6TH FLOOR PLAN

| UNIT NO.           | CARPET AREA<br>(IN SQ. M) | ENCLOSED BALCONY<br>(IN SQ. M) | TERRACE<br>(IN SQ. M) | TOTAL CARPET<br>(IN SQ. M) |
|--------------------|---------------------------|--------------------------------|-----------------------|----------------------------|
| 201, 202, 206, 207 | 33.74                     | 7.24                           | 6.34                  | 47.32                      |
| 204, 209           | 24.4                      | 3.76                           | 6.88                  | 35.04                      |
| 203, 210           | 25.45                     | 3.2                            | 6.8                   | 35.45                      |
| 205, 208           | 24.99                     | 3.76                           | 6.8                   | 35.55                      |