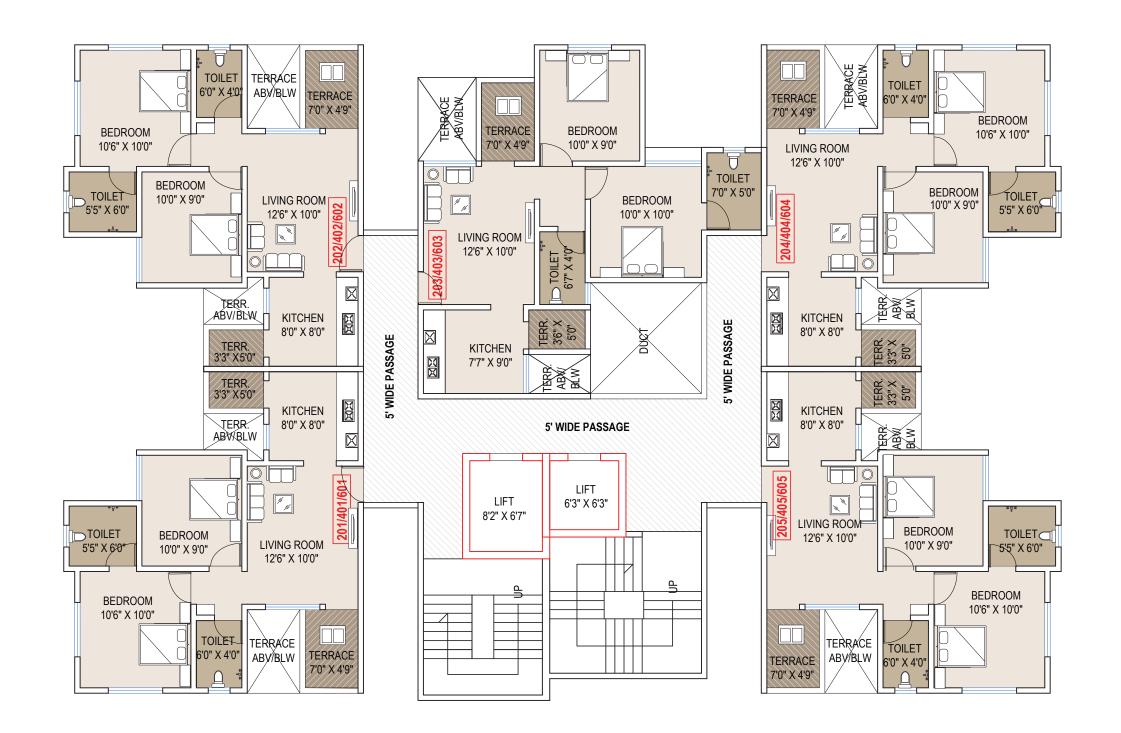

## (B BLDG) - 2ND/4TH & 6TH FLOOR PLAN

| UNIT NO.      | CARPET AREA | ENCLOSED BALCONY | TERRACE | TOTAL CARPET |
|---------------|-------------|------------------|---------|--------------|
| 201, 401, 601 | 492.00      | -                | 50.00   | 542.00       |
| 202, 402, 602 | 492.00      | -                | 50.00   | 542.00       |
| 203, 403, 603 | 504.00      | -                | 51.00   | 555.00       |

## (B BLDG) - 3RD/5TH/7TH & 9TH FLOOR PLAN

| UNIT NO.           | CARPET AREA | ENCLOSED BALCONY | TERRACE | TOTAL CARPET |
|--------------------|-------------|------------------|---------|--------------|
| 301, 501, 701, 901 | 499.00      | -                | 51.00   | 550.00       |
| 302, 502, 702, 902 | 499.00      | -                | 51.00   | 550.00       |
| 303, 503, 703, 903 | 497.00      | -                | 51.00   | 548.00       |