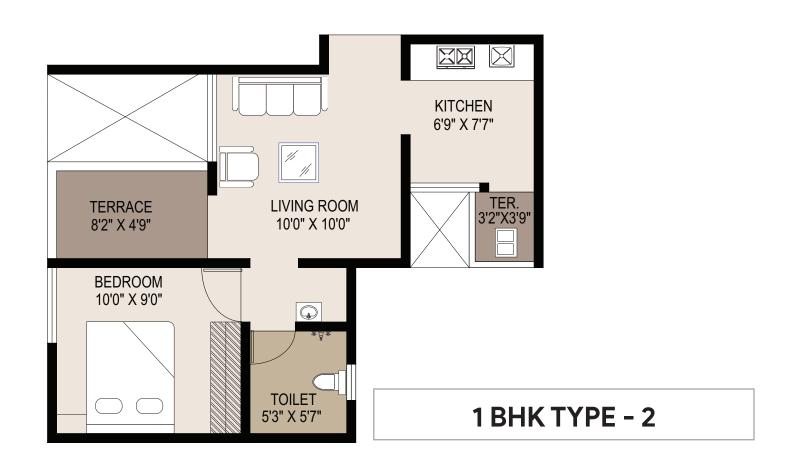

LCONY | TERRACE | TOTAL CARPET |
|---------------|-------------|------------------|---------|--------------|
| 201, 401, 601 | 492.00      | -                | 50.00   | 542.00       |
| 202, 402, 602 | 492.00      | -                | 50.00   | 542.00       |
| 203, 403, 603 | 504.00      | -                | 51.00   | 555.00       |





## (B BLDG) - 3RD/5TH/7TH & 9TH FLOOR PLAN

| UNIT NO.           | CARPET AREA | ENCLOSED BALCONY | TERRACE | TOTAL CARPET |
|--------------------|-------------|------------------|---------|--------------|
| 301, 501, 701, 901 | 499.00      | -                | 51.00   | 550.00       |
| 302, 502, 702, 902 | 499.00      | -                | 51.00   | 550.00       |
| 303, 503, 703, 903 | 497.00      | -                | 51.00   | 548.00       |